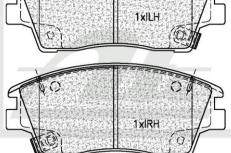

## NEW PART NUMBER UPDATE

Drawing

SUPPLIED WITH 2 X WEAR INDICATOR PADS PER SET NOTE : L + R HANDED

l⊶ 140.3 → 60.7