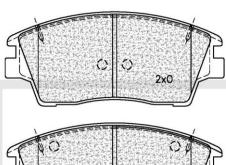

## NEW PART NUMBER UPDATE

Drawing

SUPPLIED WITH 2 X WEAR INDICATOR PADS PER SET NOTE : L + R HANDED

l⊶ 140.3 → 60.7

#### Details of New Part

BRAKE PAD - FRONT

## Brake Pad Sizes:

Length - 140.3mm Height - 60.7mm

Thickness - 17.5mm